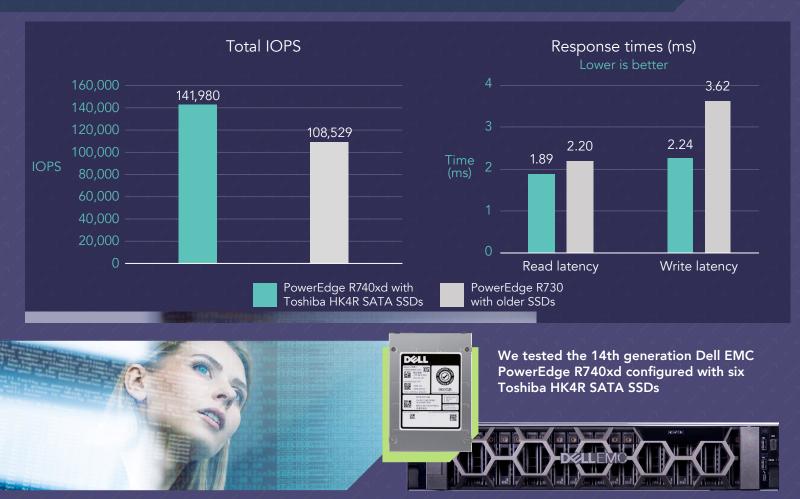

## 30% more IOPS

Serve more simultaneous users

Up to 38% lower latency Satisfy user requests more quickly

To find out more about the Dell EMC and Toshiba partnership, visit http://www.dell.com/toshiba and https://storage.toshiba.com/dell